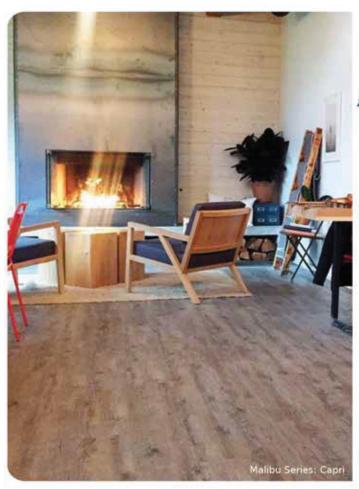

Luxury Vinyl Tile is a great choice if you are looking for an affordable, durable flooring option. The Malibu collection from 4 Corners offers a variety of trendy colors. My favorite is this Belize color that looks fantastic in a light and bright, modern kitchen. This easy to install flooring option is very low maintenance and can withstand the wear and tear of a busy kitchen. - 4 Corners, www.4corners.ca

#### 4 Corners Luxury Vinyl Plank

Affordable, easy to install non-click system.

Durable enough for both residential and commercial applications.

Wash-and-go for resilience, beauty and low maintenance that will stand the test of time.

3D-HD photographic layer for added depth and realism.

Variety of trending colours, perfect for any interior design project.