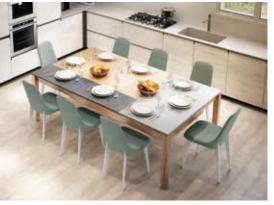

Ready to meet your new favorite table? The Plurimo is an entirely new concept in extension tables. My favorite design aspect is that it uniquely expands in both width and length with hidden extensions and self-storing leaves. There is no need to take up room in your closet for your table leaves. I love that it's available in five sizes and in a variety of lacquer, wood, and heat and stain resistant, sealed concrete finishes. - Resource Furniture, www.resourcefurniture.com