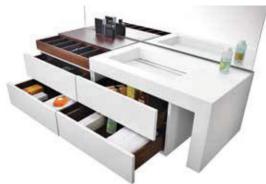

Luxury Vinyl Tile is a great choice if you are looking for an affordable, durable flooring option. The Malibu collection from 4 Corners offers a variety of trendy colors. My favorite is this Belize color that looks fantastic in a light and bright, modern kitchen. This easy to install flooring option is very low maintenance and can withstand the wear and tear of a busy kitchen. - 4 Corners, www.4corners.ca

#### 4 Corners Luxury Vinyl Plank

Affordable, easy to install non-click system.

Durable enough for both residential and commercial applications.

Wash-and-go for resilience, beauty and low maintenance that will stand the test of time.

3D-HD photographic layer for added depth and realism.

Variety of trending colours, perfect for any interior design project.