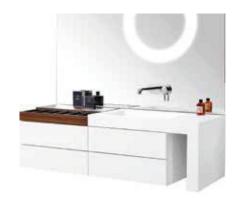

## EDITOR-IN-CHIEF MARC ATIYOLIL SHARES SOME OF HIS FAVORITE PRODUCTS.

The combination of a matte white lacquer finish with rich black walnut details gives the Vanité a luxurious, contemporary look. I love that this bathroom vanity offers plenty of storage space with full extension, 6.5" deep drawers and high performance Blum push-to-open slide mechanisms to allow for a trendy, handless design. If space allows, there is also a double sink version! - Dezign Market, www.dezignmarket.com