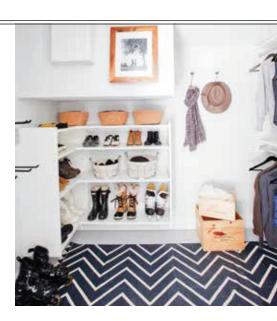

### HOW DO YOU DETERMINE THE BEST STORAGE CONFIGURATION FOR A CLOSET?

Your STOR-X designer is going to ask you what the closet will be used for. A walk-in closet will be configured differently from a linen closet that simply needs to accommodate towels, sheets and blankets. The same goes for storing games and toys in the family room, cleaning supplies in the laundry room, or coats and hats, boots, and umbrellas in the mud room. Every storage space will be custom designed to suit its specific purpose.

Before your designer arrives, make sure you think about how you want the space used. As an example, glamorous walk-in closets are no longer just for the ladies, men like them too! If you must share your closet, your designer will ask you questions about each of your priorities – from preferred height of the shelving and hanging rods to accessories such as tie racks, belt racks and a jewelry drawer to ensure your space within the closet is a perfect fit for you.