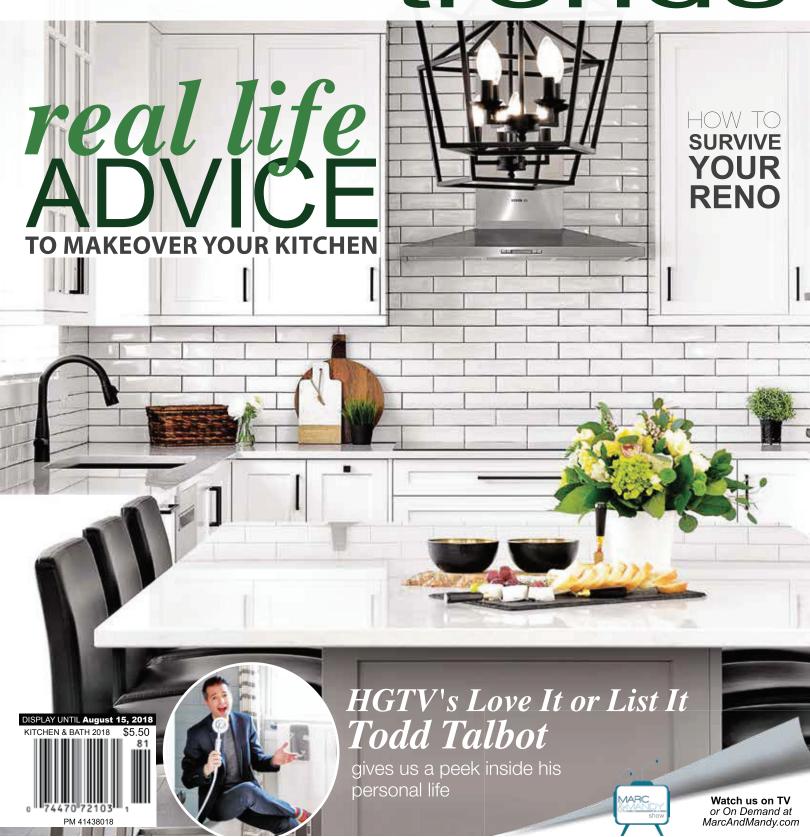

## EDITOR-IN-CHIEF MARC ATIYOLIL SHARES SOME OF HIS FAVORITE PRODUCTS.

The combination of a matte white lacquer finish with rich black walnut details gives the Vanité a luxurious, contemporary look. I love that this bathroom vanity offers plenty of storage space with full extension, 6.5" deep drawers and high performance Blum push-to-open slide mechanisms to allow for a trendy, handless design. If space allows, there is also a double sink version! - Dezign Market, www.dezignmarket.com